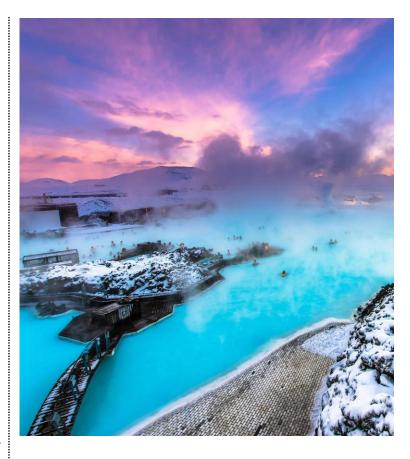

**Day 6: Friday, March 28, 2025 Vík - Reykjavík** Drive along the south shore towards the Reykjanes Peninsula. Known for its rugged landscape, lava fields, and numerous hot springs, the peninsula is home to the Blue Lagoon. Take a dip in the warm, mineral-rich waters of the geothermal pool, located in the heart of a dramatic lava field. Return to Reykjavík for your farewell dinner and overnight stay. (*B*, *D*)

#### Experience It! The Northern Lights

Each year, during the winter months, travelers journey to Iceland and venture out into the dark to see the magical but elusive northern lights (aurora borealis). This natural phenomenon is the product of collisions between electrically charged particles from the sun that enter the earth's atmosphere; the results are spectacular. Streaks of colorful light appear across the sky. The colors can vary from white to pink or purple and, most commonly, green. It is known that the best time to witness the lights in Iceland is from late September to mid-April, when the nights are the longest. This light show is truly dazzling and worth the pursuit.