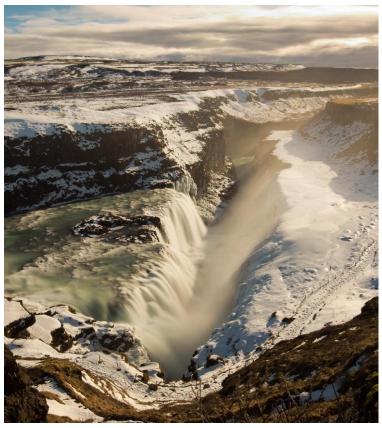

**Day 3: Tuesday, March 25, 2025 Reykjavík - Golden Circle - Vík** This morning, travel the Golden Circle to experience natural wonders, including the explosive Geysir thermal area and the double-cascade Gullfoss waterfall. You'll also experience the famous Thingvellir National Park, where you'll stand upon the crest of the Mid-Atlantic Ridge. In the afternoon, stop at the Lava Exhibition Center and delve into Iceland's past and present volcanic eruptions. Afterward, witness Seljalandsfoss, a rushing waterfall where you may walk behind the water for unique views from the inside out. Next, continue onto Vík. Drive or venture on foot into the stillness of rural Iceland in search of the northern lights. You'll enjoy three nights of searching to increase your likelihood of catching a glimpse of these elusive lights.\* (*B, D*)