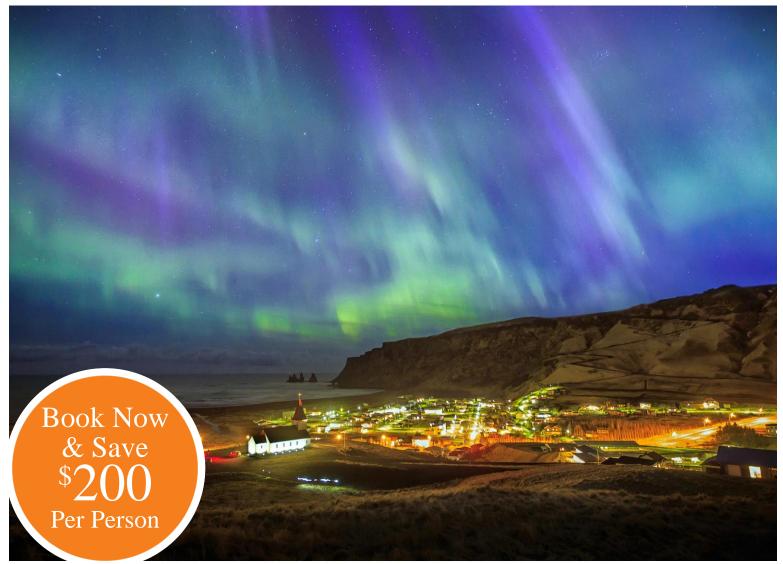

### **Book Now & Save \$200 Per Person:**

Double <del>\$3,799</del>; Single <del>\$4,399</del>; Triple <del>\$3,749</del> **Double** \$3,599\* **Single** \$4,199; **Triple** \$3,549

#### Experience It! The Northern Lights

Each year, during the winter months, travelers journey to Iceland and venture out into the dark to see the magical but elusive northern lights (aurora borealis). This natural phenomenon is the product of collisions between electrically charged particles from the sun that enter the earth's atmosphere; the results are spectacular. Streaks of colorful light appear across the sky. The colors can vary from white to pink or purple and, most commonly, green. It is known that the best time to witness the lights in Iceland is from late September to mid-April, when the nights are the longest. This light show is truly dazzling and worth the pursuit.